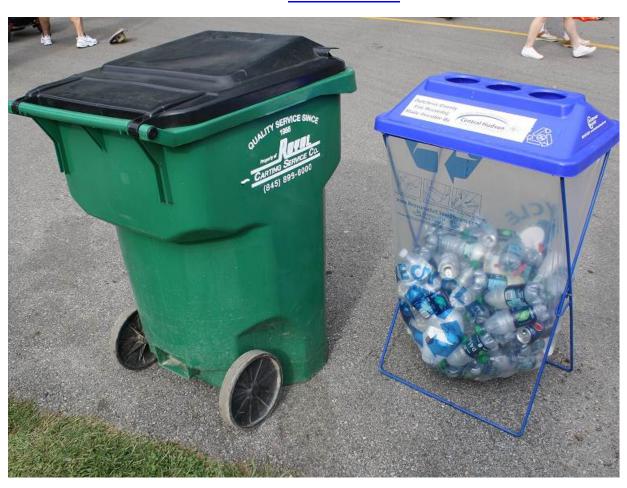

# Central Hudson Gas & Electric Sponsors Recycling at the DCF

July 12<sup>th</sup>, 2017

Rhinebeck, NY - Once again, The Dutchess County Fairgrounds is pleased to partner with Central Hudson Gas & Electric Corporation in support of its commitment to the environment through an annual sponsorship to support recycling efforts at the Dutchess County Fairgrounds. Central Hudson's Partnership is focused on plastic bottle recycling throughout the grounds, and clear bag receptacles are placed near garbage containers throughout the Fairgrounds to encourage guests to recycle their water and other beverage bottles.

The Fairgrounds, run by the Dutchess County Agricultural Society, Inc., established its recycling program in the 1990s. In 2016 alone, the Fairgrounds recycled 3.3 tons of plastic (including bottles), glass and tin; 3.8 tons of cardboard and 1,500 gallons of yellow cooking grease. Fair vendors are required to participate in the program and recycle their waste.